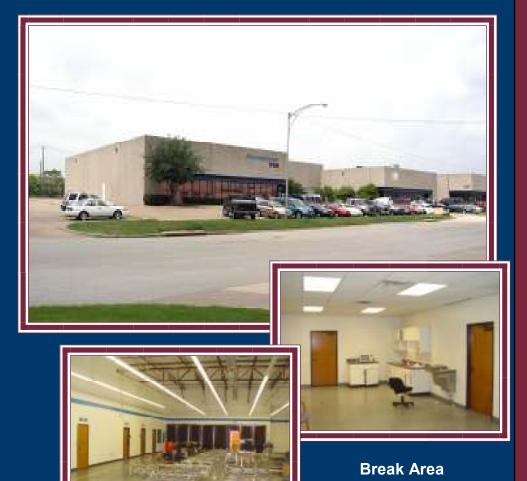

## For Lease 2429 109TH STREET GRAND PRAIRIE, TEXAS 75050

**Production Area** 

2711 LBJ Freeway Suite 130 Dallas, Texas 75234 (972) 991-1625 (214) 853-5349

JSC Realty & Investment Services makes no representation, warranty or guarantee, expressed or implied or by operation of law, is made as to the accuracy, reliability, or completeness of this information. This material is submitted subject to errors, omissions, changes, prior sales, or withdrawals, without notice.

## **PROPERTY INFORMATION**

- 14,606 +/- SF Available
- 2,000 +/- SF Office Space
- 4,000 +/- SF High Bay Production Area
- Production Area 100%HVAC
- 16' +/-Clear Height
- 2 Dock Highs Doors
- Grade Level in Rear of Building
- 29,484+/- Total Building SF
- YOC 1985