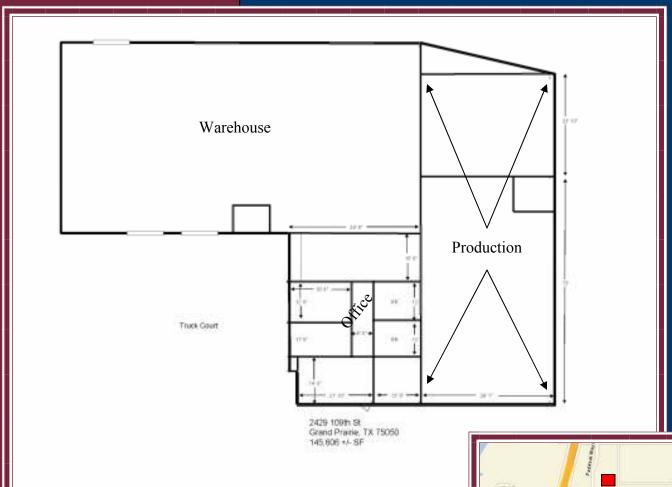

## **PROPERTY INFORMATION**

- 14,606 +/- SF Available
- 2,000 +/- SF Office Space
- 4,000 +/- SF High Bay Production Area
- Production Area 100%HVAC
- 16' +/-Clear Height
- 2 Dock Highs Doors
- Grade Level in Rear of Building
- 29,484+/- Total Building SF
- YOC 1985