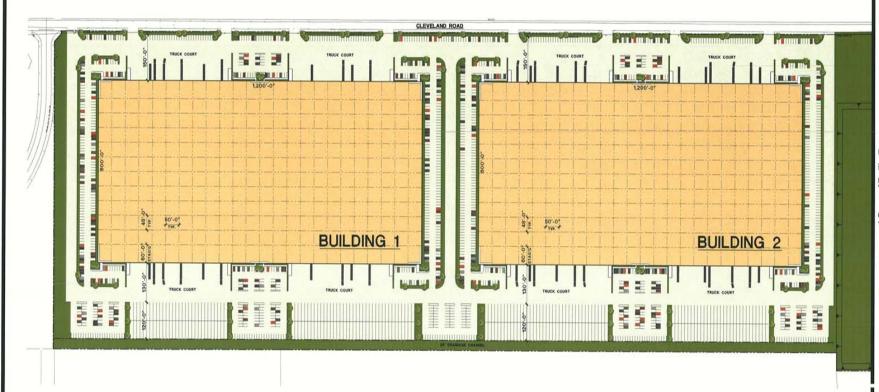

## **Building 1 & 2 Features**

- 720,000 1,440,000 Square Feet
- 32' Clear Height
- 50' x 48' column Spacing
- 60' Staging Areas
- Cross Dock Loading
- ESFR Sprinkler System
- 150' Truck Courts
- Additional Trailer Parking

| NORTH | (DOWN) TO ME STAR          | ó | 50   | 100      | 200  |       | 400  |
|-------|----------------------------|---|------|----------|------|-------|------|
| NOMIN | SITE DATA                  |   |      |          |      |       |      |
|       | SITE AREA<br>BUILDING AREA |   |      |          |      | 82    | AC.  |
|       | BUILDING 1                 |   |      |          |      | 0,000 |      |
|       | BUILDING 2                 |   |      |          |      | 0,000 |      |
|       | TOTAL BUILDING AREA        |   |      |          | 1,44 | 0,000 | S.F. |
|       | PARKING REQUIREMENTS       |   |      |          |      |       |      |
|       | BUILDING 1                 |   | 1:30 | 0-1:1500 | 59   | 4 SPA | CES  |
|       | BUILDING 2                 |   | 1:30 | 0-1:1500 |      | 4 SPA |      |
|       | PARKING PROVIDED           |   |      |          | 1,46 | 8 SPA | CES  |

TRAILER STORAGE BUILDING 1 BUILDING 2