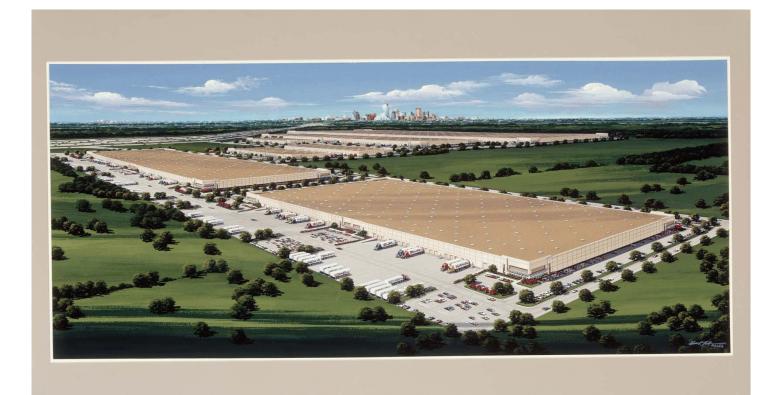

## **Trans Texas Gateway I**

Strategically located near the intersection of I-20 and I-45 in Hutchins, Texas.

## **Building 1 & 2 Features**

- 720,000 1,440,000 Square Feet
- 32' Clear Height
- 50' x 48' column Spacing
- 60' Staging Areas
- Cross Dock Loading
- ESFR Sprinkler System
- 150' Truck Courts
- Additional Trailer Parking